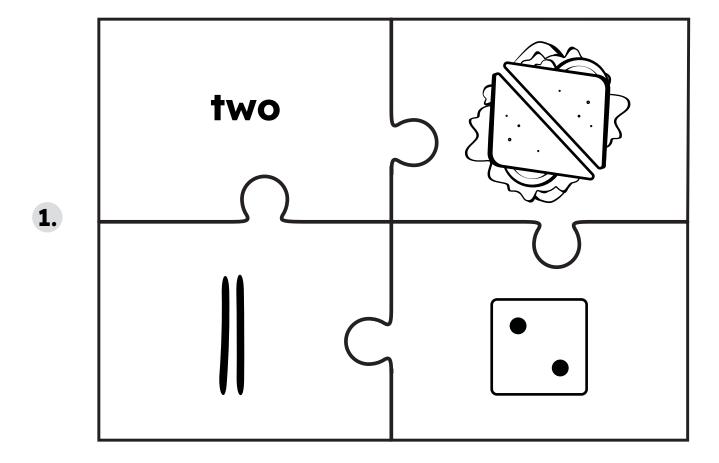

## **Directions:**

- 1. Color the pictures on the puzzle pieces.
- 2. Carefully cut out the individual puzzle pieces.
- **3.** Mix up the puzzle pieces.
- 4. Assemble each puzzle by matching up the pieces showing different representations of the same number.