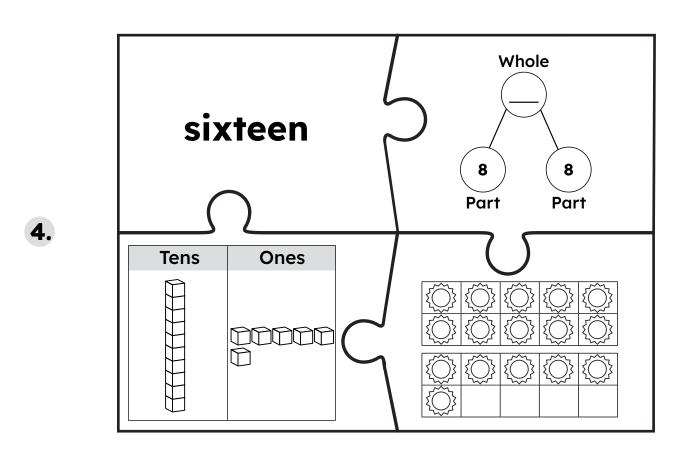

# Mumber Puzzles

## **Directions:**

- 1. Color the pictures on the puzzle pieces.
- 2. Carefully cut out the individual puzzle pieces.
- **3.** Mix up the puzzle pieces.
- 4. Assemble each puzzle by matching up the pieces showing different representations of the same number.