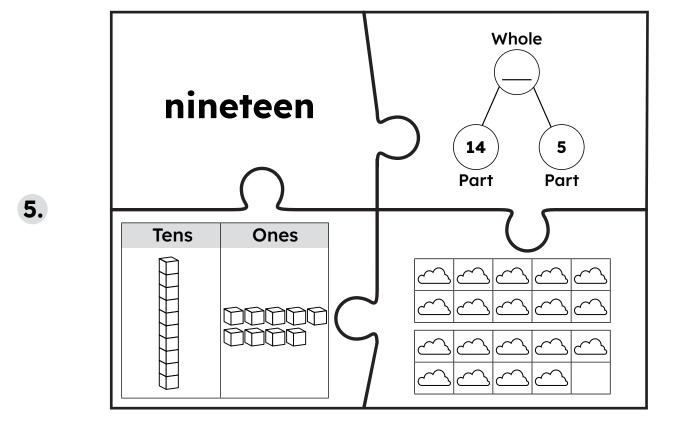

# Mumber Puzzles

## **Directions:**

- 1. Color the pictures on the puzzle pieces.
- 2. Carefully cut out the individual puzzle pieces.
- **3.** Mix up the puzzle pieces.
- 4. Assemble each puzzle by matching up the pieces showing different representations of the same number.