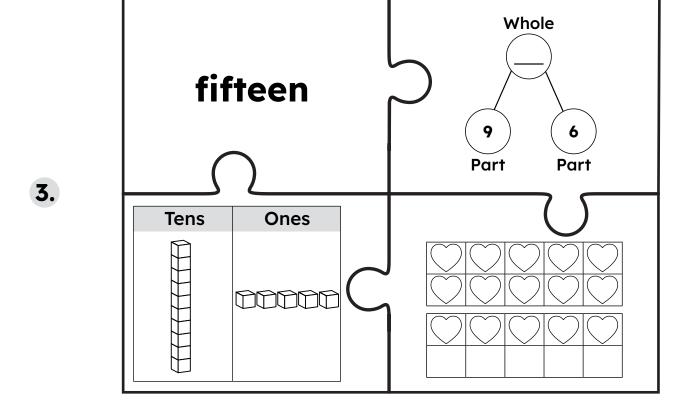

# Mumber Puzzles

## **Directions:**

- 1. Color the pictures on the puzzle pieces.
- 2. Carefully cut out the individual puzzle pieces.
- **3.** Mix up the puzzle pieces.
- 4. Assemble each puzzle by matching up the pieces showing different representations of the same number.