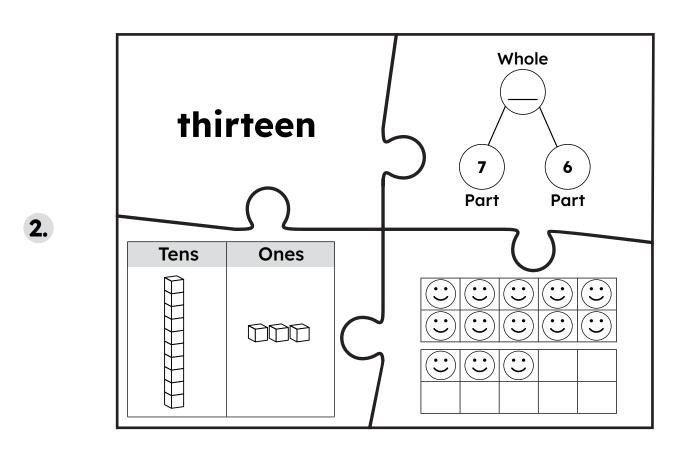

# Mumber Puzzles

## **Directions:**

- 1. Color the pictures on the puzzle pieces.
- 2. Carefully cut out the individual puzzle pieces.
- **3.** Mix up the puzzle pieces.
- 4. Assemble each puzzle by matching up the pieces showing different representations of the same number.