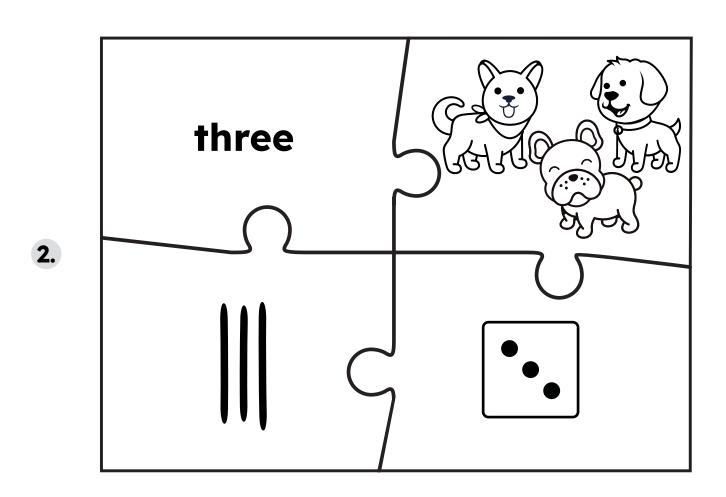

## **Directions:**

- 1. Color the pictures on the puzzle pieces.
- 2. Carefully cut out the individual puzzle pieces.
- **3.** Mix up the puzzle pieces.
- 4. Assemble each puzzle by matching up the pieces showing different representations of the same number.