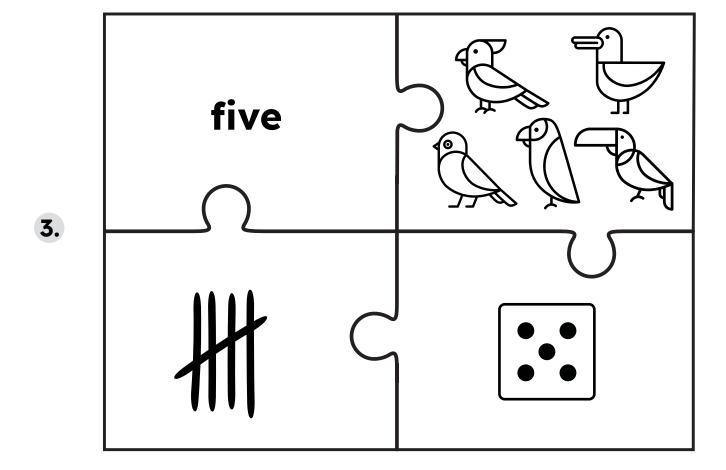

## **Directions:**

- 1. Color the pictures on the puzzle pieces.
- 2. Carefully cut out the individual puzzle pieces.
- **3.** Mix up the puzzle pieces.
- 4. Assemble each puzzle by matching up the pieces showing different representations of the same number.