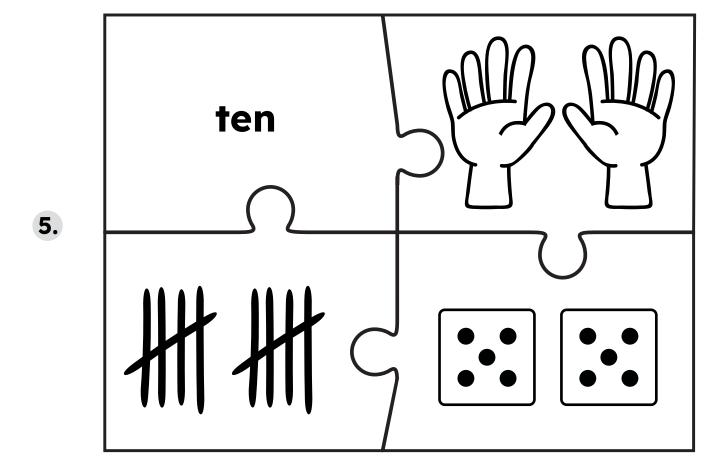

## **Directions:**

- 1. Color the pictures on the puzzle pieces.
- 2. Carefully cut out the individual puzzle pieces.
- **3.** Mix up the puzzle pieces.
- 4. Assemble each puzzle by matching up the pieces showing different representations of the same number.