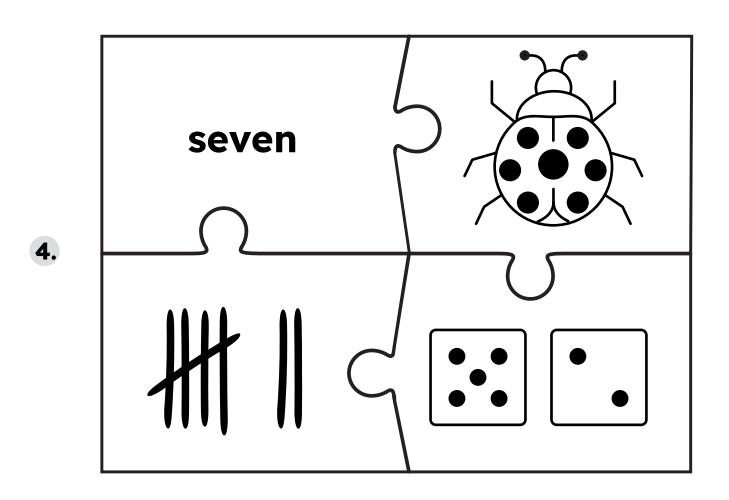

## **Directions:**

- 1. Color the pictures on the puzzle pieces.
- 2. Carefully cut out the individual puzzle pieces.
- **3.** Mix up the puzzle pieces.
- 4. Assemble each puzzle by matching up the pieces showing different representations of the same number.