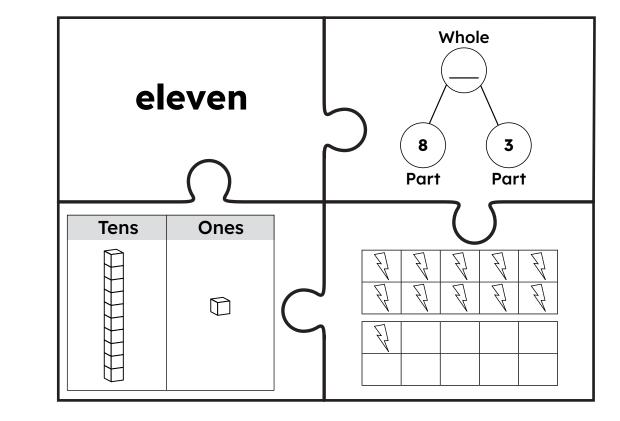

## **Directions:**

- 1. Color the pictures on the puzzle pieces.
- 2. Carefully cut out the individual puzzle pieces.
- **3.** Mix up the puzzle pieces.
- 4. Assemble each puzzle by matching up the pieces showing different representations of the same number.